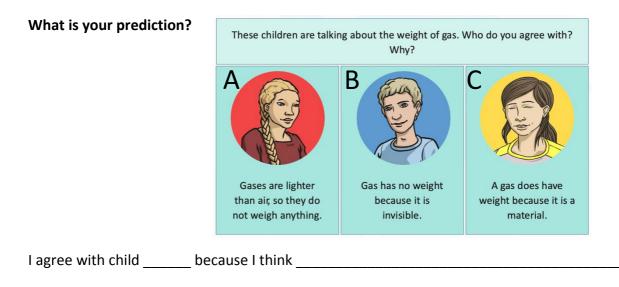

## Do gasses weight anything?



## The investigation:

How can you make sure your investigation is reliable? Think about what you need to keep the same every time.

Carry out the investigation and complete the table of results below.

| Name of drink: | Weight when fizzy: | Weight when flat: | Weight of carbon dioxide<br>(the difference between<br>the two weights): |
|----------------|--------------------|-------------------|--------------------------------------------------------------------------|
|                |                    |                   |                                                                          |
|                |                    |                   |                                                                          |
|                |                    |