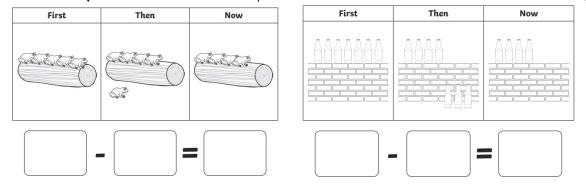

## Can you solve these subtraction stories?

## Use first, then, now to tell simple maths stories to practice subtracting in real life

| First                        | Then                             | Now      | First | Then | Now |
|------------------------------|----------------------------------|----------|-------|------|-----|
| \$\$\$\$<br>\$\$\$\$<br>\$\$ | \$\$\$\$<br>\$\$\$\$\$<br>\$\$\$ | <u> </u> | 8888  |      | 888 |
| •                            | -                                |          |       |      | =   |