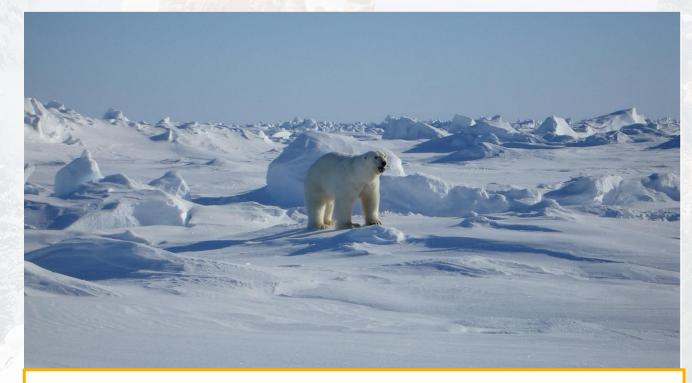

#### **Polar Climate Zone**

How would you describe a polar climate?

Polar climates have temperatures which are usually below freezing and can reach -60°C in winter. Polar areas are usually covered by snow and ice throughout the year.

#### polar climate zone