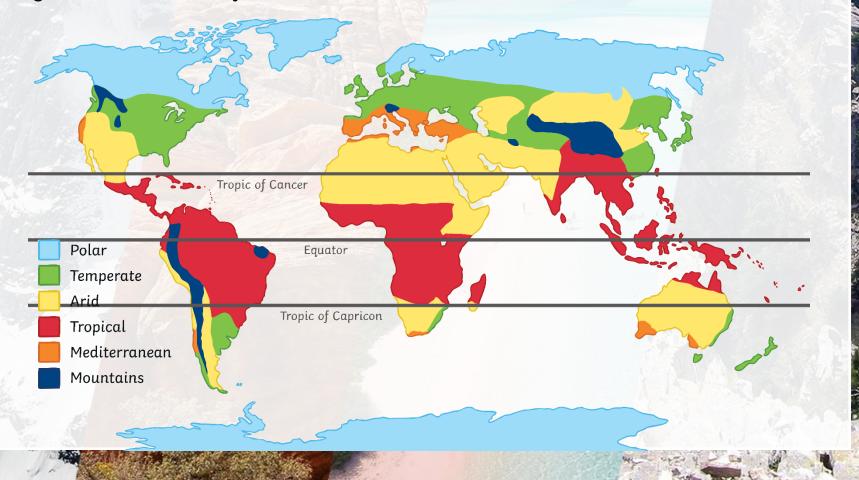

#### **World Climate Zones**

This is a map of the main world climate zones. A climate zone is an area that has its own climate. Climate zones also have their own type of vegetation and wildlife too! Which climate zone is the UK in?