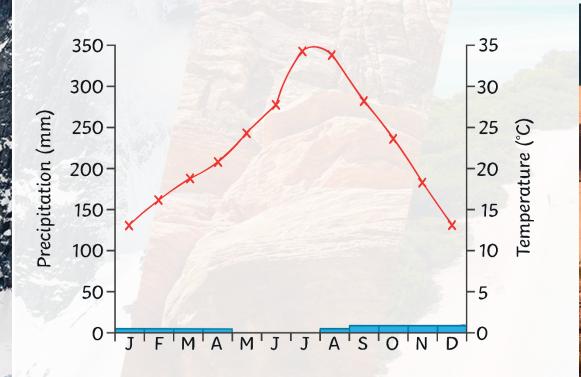

# Arid Climate Zone

How would you describe an arid climate?

Arid climates lack natural water sources, with little rainfall. They are very dry and hot.

#### arid climate zone