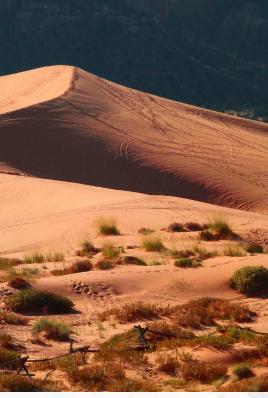

# Arid Climate Zone

How would you describe an arid climate?

Arid climates lack natural water sources, with little rainfall. They are very dry and hot.

## **World Climate Zones**

Complete the Climate Zone Card Sorting Activity.

For each of the following climate zones, match the correct photo with the climate description and climate graph.

- Polar
- Temperate
- Mediterra<mark>nean</mark>
- Arid
- Tropical
- Mountain