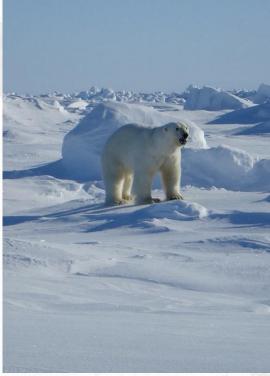

#### **Polar Climate Zone**

How would you describe a polar climate?

Polar climates have temperatures which are usually below freezing and can reach -60°C in winter. Polar areas are usually covered by snow and ice throughout the year.

#### polar climate zone