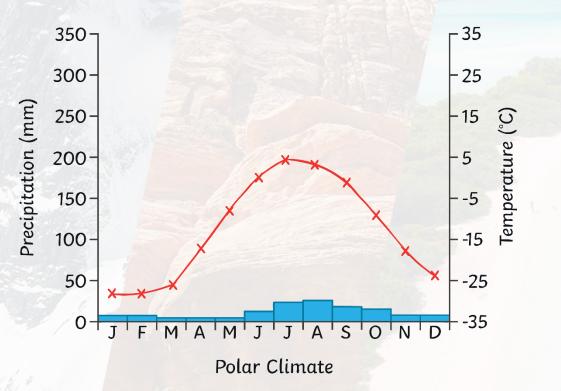

#### **Polar Climate Zone**

How would you describe a polar climate?

Polar climates have temperatures which are usually below freezing and can reach -60°C in winter. Polar areas are usually covered by snow and ice throughout the year.

#### polar climate zone