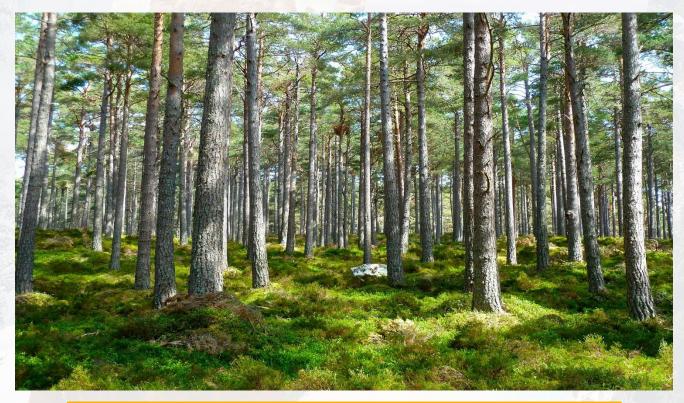

#### **Temperate Climate Zone**

How would you describe a temperate climate?

Temperate climates vary greatly at different times of year, with four distinct seasons.

#### temperate climate zone