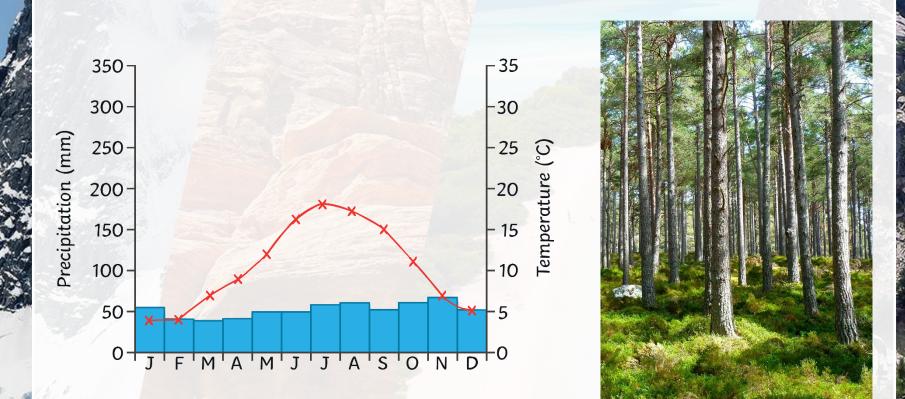

#### **Temperate Climate Zone**

How would you describe a temperate climate?

Temperate climates vary greatly at different times of year, with four distinct seasons.

#### temperate climate zone