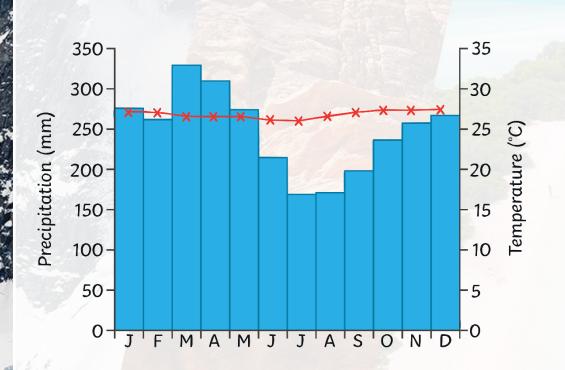

## **World Climate Zones**

Complete the Climate Zone Card Sorting Activity.

For each of the following climate zones, match the correct photo with the climate description and climate graph.

- Polar
- Temperate
- Mediterra<mark>nean</mark>
- Arid
- Tropical
- Mountain

| World Climate Zonts Card Sort            | World Climate Zonts Card Sort                          |                                                                                                 | World Climate Zones Card Sort                                                                                                                                                                                                                                 |                                                                                                                                                | World Climate Zones Card Sort                                                                                                                                                                                                                                                                                                       |
|------------------------------------------|--------------------------------------------------------|-------------------------------------------------------------------------------------------------|---------------------------------------------------------------------------------------------------------------------------------------------------------------------------------------------------------------------------------------------------------------|------------------------------------------------------------------------------------------------------------------------------------------------|-------------------------------------------------------------------------------------------------------------------------------------------------------------------------------------------------------------------------------------------------------------------------------------------------------------------------------------|
| mountain                                 | polar                                                  | by snow and<br>Temperatures<br>ring and can<br>vinter.                                          | This climate zone is found between<br>the tropics and the poles and usually<br>has four seasons. It has warmer<br>summers and cooler winters and rain<br>throughout the year.                                                                                 | 35<br>30<br>25<br>15<br>10<br>5<br>5<br>1 N + D<br>0                                                                                           | B 20<br>20<br>20<br>20<br>20<br>20<br>20<br>20<br>20<br>20                                                                                                                                                                                                                                                                          |
| World Clinate Zeets Carl Set             | Weid Elevels Zoon Cod Set<br>Weid Clevels Zoon Cod Set | nmers are hot<br>ers are cooler<br>Ifall.                                                       | Vedd Claudt Zone Good Goot<br>In this climate zone there is little<br>or no rainfall and skies are usually<br>cloudless. Daytime temperatures can<br>reach up to 45°C in the summer.<br>Winters are cooler. There is little or no<br>vegetation in this zone. | 35<br>-25 (3) 9710-94<br>-5 9710-94<br>-45 94<br>-25<br>-25<br>-25<br>-35<br>-25<br>-25<br>-25<br>-25<br>-25<br>-25<br>-25<br>-25<br>-25<br>-2 | Werd Clinate Zeeh Cect Sert   D   300   300   900   900   900   900   900   900   900   900   900   900   900   900   900   900   900   900   900   900   900   900   900   900   900   900   900   900   900   900   900   900   900   900   900   900   900   900   900   900   900   900   900   900   900   900   900   900   9 |
| Weld Cloub tank cal bet<br>mediterranean | Verd Class Zone Cod Terl                               | ated between<br>nd Capricorn.<br>are high all<br>igh and range<br>uual range of<br>few degrees. | World Climate Zone: Core Sent<br>In this climate zone, the temperature<br>becomes colder the higher the<br>altitude gets. It also tends to have<br>much wetter climates than the<br>surrounding flat land.                                                    | -5<br>N D D<br>Wet Low                                                                                                                         |                                                                                                                                                                                                                                                                                                                                     |
|                                          |                                                        |                                                                                                 |                                                                                                                                                                                                                                                               |                                                                                                                                                |                                                                                                                                                                                                                                                                                                                                     |