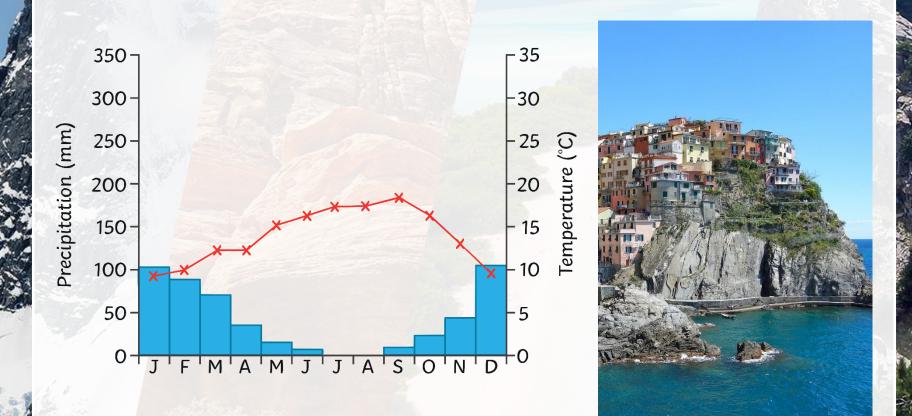

### Mediterranean Climate Zone

How would you describe a Mediterranean climate?

Mediterranean climates have long, warm, dry summers and wet winters.

#### Mediterranean climate zone