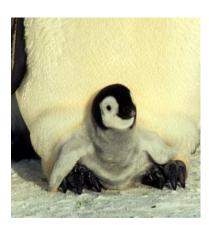

## What do they look like?

Emperor penguins are large. They are as large as a 7 year old child. What a tall bird! Adults are black, white, yellow and orange. Babies are grey and fluffy.

What do they eat?