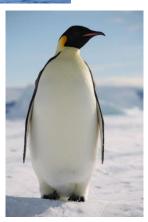

## What do they look like?

Emperor penguins are large. They are as large as a 7 year old child. What a tall bird! Adults are black, white, yellow and orange. Babies are grey and fluffy.

What do they eat?