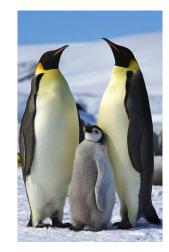

## What do they look like?

Emperor penguins are large. They are as large as a 7 year old child. What a tall bird! Adults are black, white, yellow and orange. Babies are grey and fluffy.

What do they eat?

Penguins eat fish, krill and squid. Mother penguins spit food into babies mouths.

How strange!