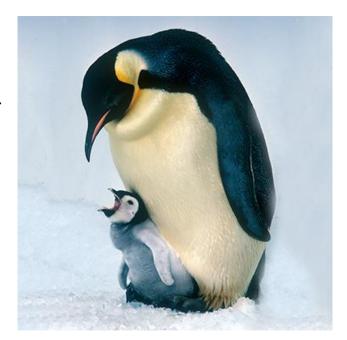

## What do they look like?

Emperor penguins are large. They are as large as a 7 year old child. What a tall bird! Adults are black, white, yellow and orange. Babies are grey and fluffy.

What do they eat?